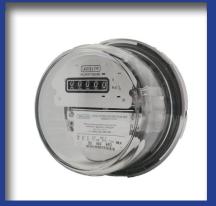

## **Description:**

Electro-mechanical operation with spinning disk and roll over, easy read numeric display.

## **Specifications:**

- 240/120 Volt, 3 Wire, Form 2-S
- 5-Digit, easy-read cyclometer display. Registers in whole kilo-watt-hours (kWh). No tenths wheel.
- Glass Cover
- Remanufactured & tested for ANSI C12 compliance
- Accuracy +/- .5%
- 4 Units per master carton, 20 lbs per carton