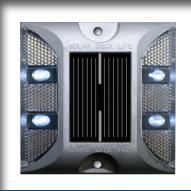

Solar Deck Light

#### **Description:**

Solar powered 2-way light features an anodized aluminum, marine-grade housing, integrated reflector with integral solar panel, LED lights and rechargeable batteries. Operates automatically dusk-to-dawn with photoelectric control.

### Specifications:

- Light Source: (4) Super-brite white LEDs
- Battery: (2) AAA 1.5 volt, Rechargeable, 1000mA
- Solar Panel: .4 watt
- Estimated Run Time: ~8-12 hours (based on solar charging conditions)
- Mounting: (2) 3/16" diameter holes
- Dimensions: 4" x 4" x .80"
- Weight: 0.6 lb