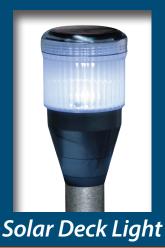

# Catalog Number: SDL-1 Product Type: Solar Lighting

#### **Descriptions:**

Solar powered 360 degree light features a PVC, marine-grade housing, prismatic lens & reflector with integral solar panel, LED light and rechargeable battery. Operates automatically dusk-to-dawn with photoelectric control. Includes slip fitters for thee size posts or flat mounting.

### Specifications:

- Light Source: (1) 8mm Super-brite white LED (other colors available)
- Hi-Low booster chip included
- Battery: (1) AA 1.5 volt, Rechargeable, 1000mA
- Solar Panel: .6 watt
- Estimated Run Time: ~8-12 hours (based on solar charging conditions)
- Fits Pipe Sizes: 1.25"; 1.5"; 2" & Flat mounting
- Dimensions: 3.5" diameter x 7" high
- Weight: 1 lb each (sold 2 per box)